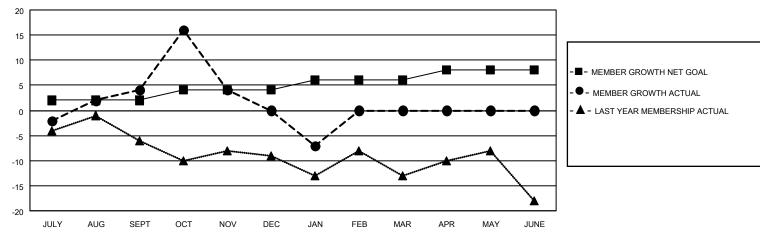

#### GOALS AND ACTUAL MEMBERS CUMULATIVE

| DROPPED CLUBS: 0 |    | 25 CLUBS OF 44 ADDED 1 OR<br>MORE NEW MEMBERS | GENDER DISTRIBUTION                |              |  |
|------------------|----|-----------------------------------------------|------------------------------------|--------------|--|
|                  |    | MORE NEW MEMBERS                              | MALE                               | 835 (70.82%) |  |
|                  |    |                                               | FEMALE                             | 344 (29.18%) |  |
| DROPPED MEMBERS  |    |                                               | NON BINARY                         | 0 (0.00%)    |  |
|                  |    |                                               | PREFER NOT TO ANSWER               | 0 (0.00%)    |  |
| DECEASED         | 13 |                                               |                                    | ,            |  |
| CLUB CANCELLED   | 0  | CLICK HERE FOR CUMULATIVE                     | TOTAL FAMILY UNIT MEMBERS          | 88           |  |
| OTHER            | 60 | MEMBERSHIP DATA                               |                                    |              |  |
| TOTAL            | 73 |                                               | FAMILY MEMBERS PAYING HALF DUES 44 |              |  |
|                  |    |                                               |                                    |              |  |